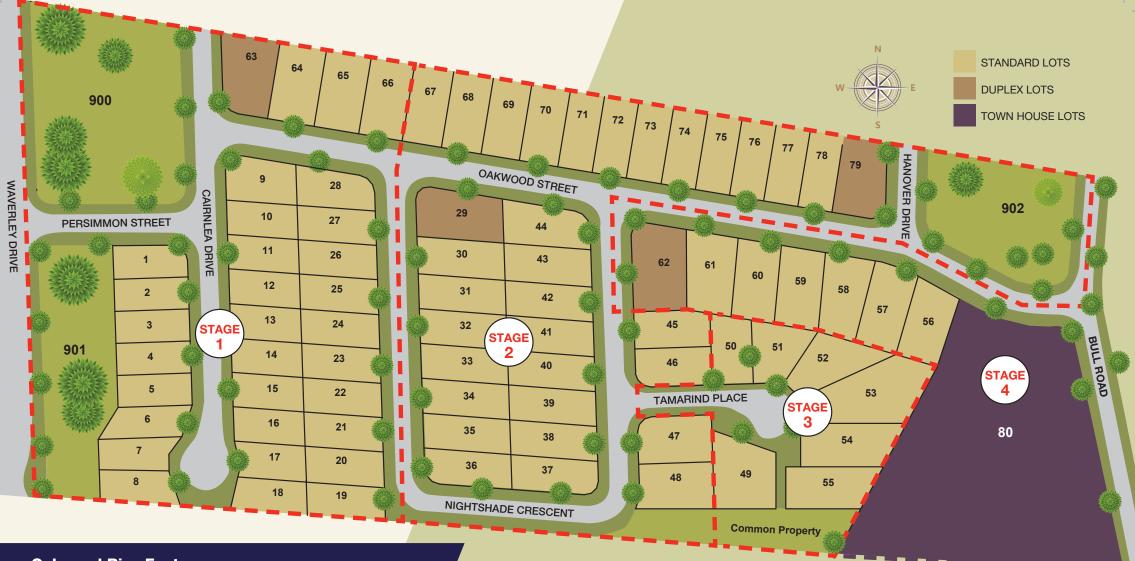

## **Oakwood Rise Features**

- Sensational coastal views
- Elevated lots with valley views
- Range of lot sizes
- All lots fully serviced with high speed internet
- Generous building envelope / house pad
- Extensive environmental landscaping
- Rapidly growing area