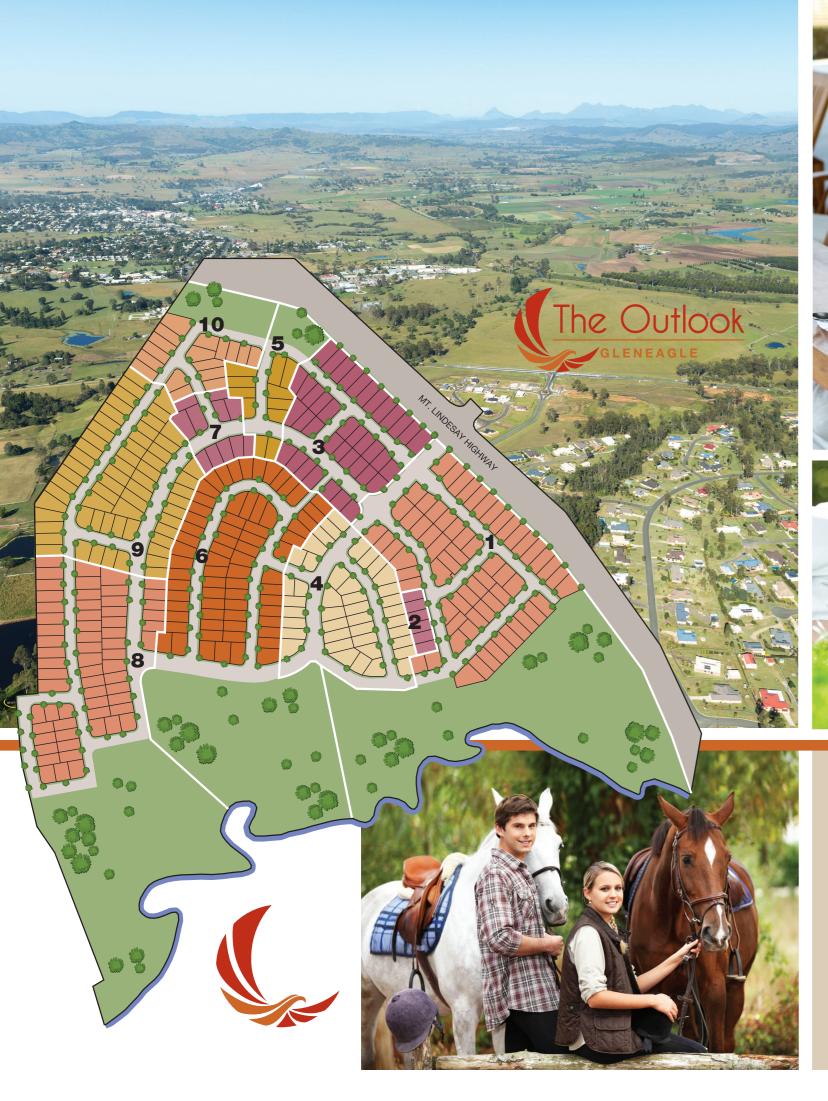

## Combining contemporary living with country lifestyle

The Outlook boasts the best of contemporary living, combining country lifestyle with city convenience. This new master planned community offers a wonderful mix of generous building lots set around beautiful natural parkland within the township of historic and charming Beaudesert.

Enjoy living in a community designed to enhance the natural environment with abundant parkland and open space for active and passive relaxation. The Outlook is intelligently designed to create an ideal place to build a dream home, raise a family, and live a quality lifestyle. Many of the practical, functional and usable house lots have beautiful views and outlooks.

Kookaburras singing in the spacious parkland ensure that every effort has been made to retain local indigenous vegetation and natural habitat. Enjoy a bush walk or relax in the extensive integrated parkland with children's playground and picnic facilities designed to provide recreation activities for a wide range of lifestyles.