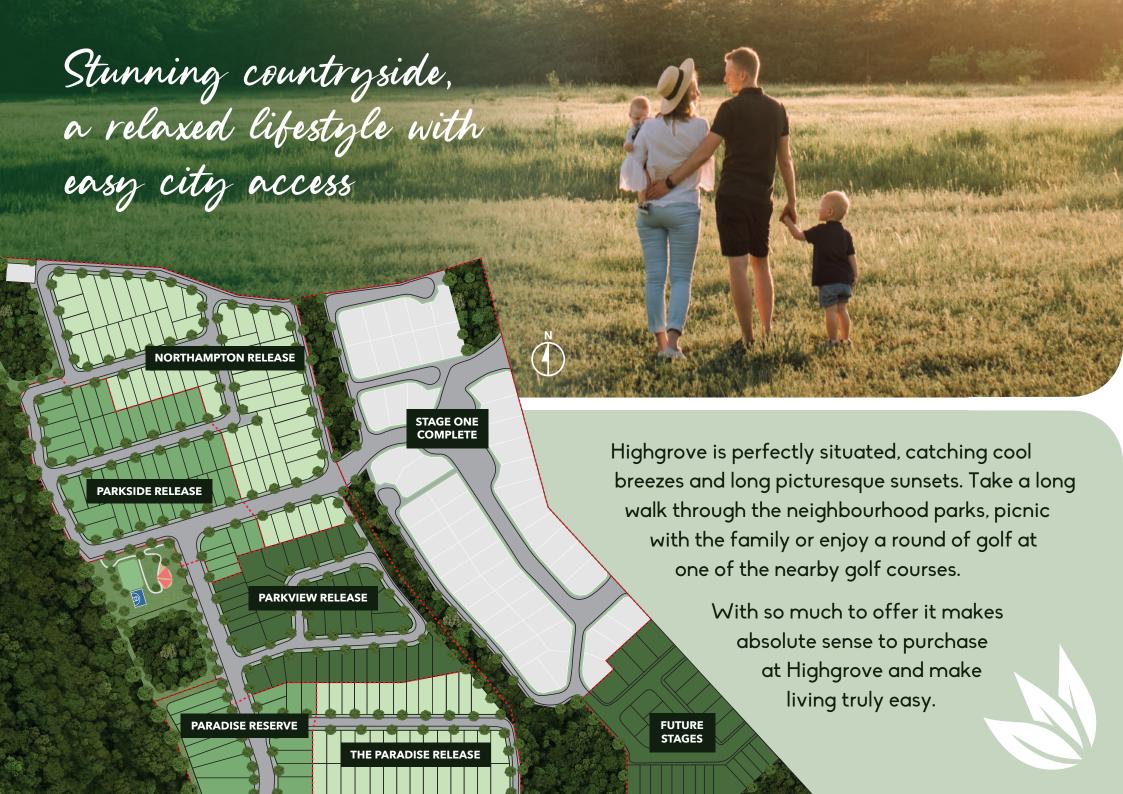

Highgrove at Deebing Heights, is the new neighbourhood where living the relaxed country lifestyle is united with the convenience of the city. This new development offers an intelligently planned community which blends stylish living with the natural features and beauty of the surrounding area.

A community designed to enhance the natural environment with abundant parkland and open spacefor active and passive relaxation, close to all facilities and attractions of a progressive city with easy access to the Centenary and Cunningham Highways.

## **Ideally Located**

Sensational valley views

10 minutes to Ipswich CBD

40 minutes to Brisbane CBD

pringfield

Easy access to
Centenary Highway

Vast range of Lot sizes

Extensive parkland and environmental landscaping