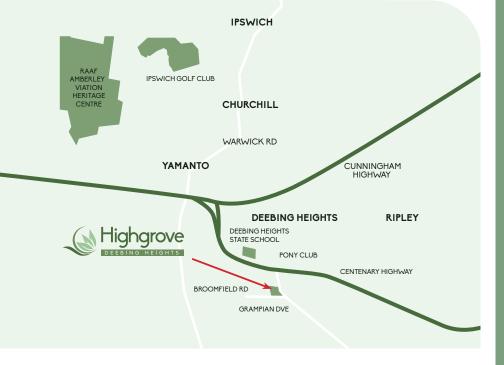

Highgrove at Deebing Heights, is the new neighbourhood where living the relaxed country lifestyle is united with the convenience of the city. This new development offers an intelligently planned community which blends stylish living with the natural features and beauty of the surrounding area.

The city of Ipswich, Queensland's oldest provincial city, steeped in cultural and architectural history also provides all the modern facilities and attractions of an urban hub.

Located just minutes from downtown Ipswich, Highgrove is ideally located to take advantage of all the booming south-east region has to offer. Ipswich is an exciting place to live, work, invest and visit.

A community designed to enhance the natural environment with abundant parkland and open spacefor active and passive relaxation, close to all facilities and attractions of a progressive city with easy access to the Centenary and Cunningham Highways.